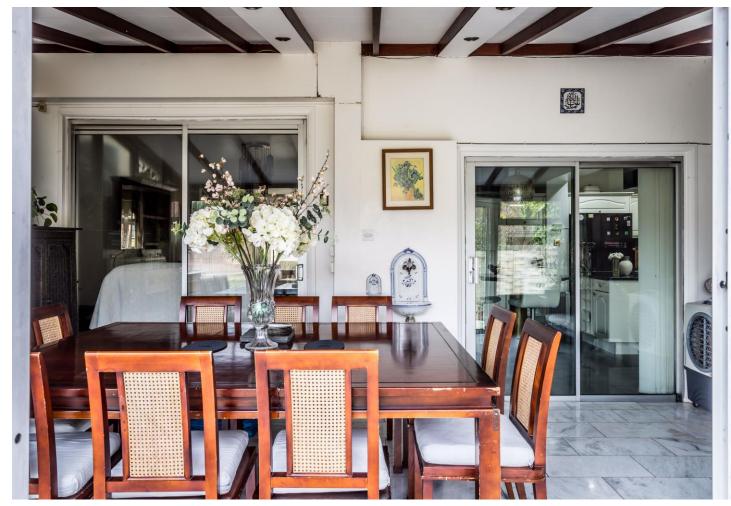

**Dining Room** 14' 6" x 12' 5" (4.42m x 3.78m) Rear aspect, marble floor, patio doors leading into garden room, gas feature fireplace.

**Bedroom 1** 13' 7" x 12' 2" (4.14m x 3.71m) Front aspect, large bay window, fitted wardrobes.