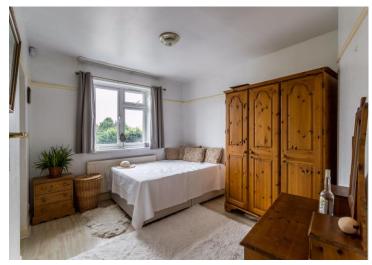

Triple aspect, under floor heating, marble floor, doors leading out onto patio area.











**Sitting Room** 14' 1" x 13' 7" (4.29m x 4.14m) Front aspect, large bay window, marble floor, gas feature fireplace.

**Dining Room** 14' 6" x 12' 5" (4.42m x 3.78m) Rear aspect, marble floor, patio doors leading into garden room, gas feature fireplace.







**Bedroom 1** 13' 7" x 12' 2" (4.14m x 3.71m) Front aspect, large bay window, fitted wardrobes.

**Bedroom 2** 12' 2" x 10' 3" (3.71m x 3.12m) Rear aspect, storage.

## **En-suite**

Rear aspect, corner shower unit, low level WC, wash hand basin.

**Bedroom 3** 13' 4" x 7' 6" (4.06m x 2.28m) Front aspect, fitted storage

**Bedroom 4** 8' 9" x 8' 9" (2.66m x 2.66m) Front aspect.

**Bedroom 5** 8' 7" x 7' 7" (2.61m x 2.31m) Side aspect.











## **Family Bathroom**

Rear aspect, low level WC, tiled floor, part tiled walls, bidet, jacuzzi bath, 2 x wash hand basins on vanity unit, large walk-in shower cubicle, heated towel rail.

**Study / Annex Room** 10' 8" x 7' 7" (3.25m x 2.31m) Self contained - side aspect, bedroom with sink, space for washing machine.

## En - suite

Side aspect, low level WC, wall mounted wash hand basin, corner shower unit with hand held attachment.







**Rear Garden** 105' 0" x 35' 0" (31.98m x 10.66m) Low maintenence garden with large patio area and mature plants













These details are for guidance only and complete accuracy cannot be guaranteed. If there is at any point, which is of particular importance, verification should be obtained. They do not constitute a contract or part of