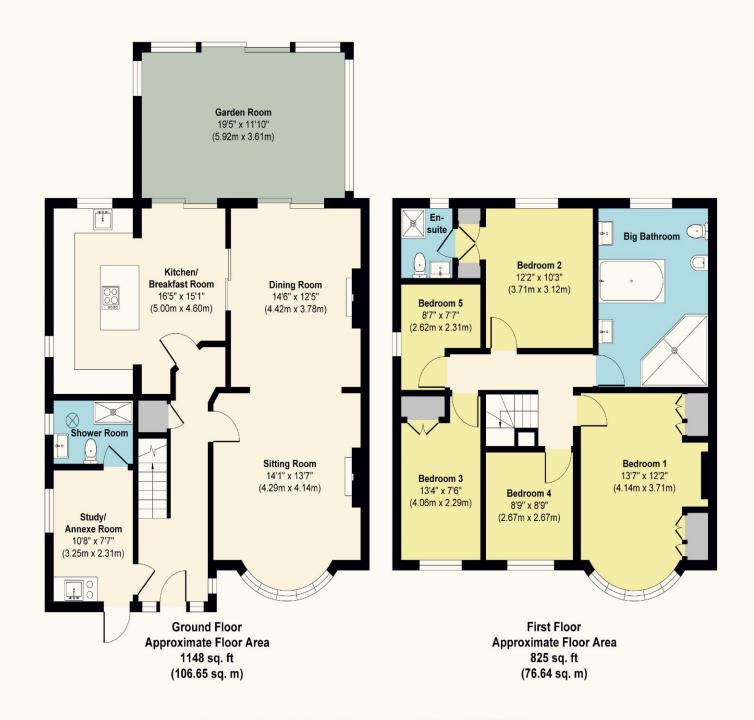

1 Savile Close | New Malden Greater London | KT3 5QG |

Situated on a private cul-de-sac road and close to New Malden town centre, this 5 family bedroom family home also benefits from a self contained annex. The ground floor has a large open plan kitchen breakfast room with three spacious light and bright reception rooms. The first floor has 5 bedrooms with bedroom two with an en-suite and a vast family bathroom with a large jacuzzi bath. The self contained annex has an open plan small kitchen/bedroom and en-suite shower room. Outside the rear garden is over 100ft with mature planting and to the front off-street parking for three cars. This large family property is within walking distance to three stations and close to all amenities.

**Kitchen / Breakfast Room** 16' 5" x 15' 1" (5.00m x 4.59m)

Double aspect, marble floor, high and low level storage, central island with storage and gas hob, marble worksurfaces, space for dishwasher, space for american style fridge/freezer, electric double oven, underfloor heating, space for washing machine, ceiling mounted extractor fan, patio doors leading into garden room.

**Garden Room** 19' 5" x 11' 10" (5.91m x 3.60m)
Triple aspect, under floor heating, marble floor, doors leading out onto patio area.

**Sitting Room** 14' 1" x 13' 7" (4.29m x 4.14m) Front aspect, large bay window, marble floor, gas feature fireplace.

**Dining Room** 14' 6" x 12' 5" (4.42m x 3.78m) Rear aspect, marble floor, patio doors leading into garden room, gas feature fireplace.

**Bedroom 1** 13' 7" x 12' 2" (4.14m x 3.71m) Front aspect, large bay window, fitted wardrobes.

**Bedroom 2** 12' 2" x 10' 3" (3.71m x 3.12m) Rear aspect, storage.

## **En-suite**

Rear aspect, corner shower unit, low level WC, wash hand basin.

**Bedroom 3** 13' 4" x 7' 6" (4.06m x 2.28m) Front aspect, fitted storage

**Bedroom 4** 8' 9" x 8' 9" (2.66m x 2.66m) Front aspect.

**Bedroom 5** 8' 7" x 7' 7" (2.61m x 2.31m) Side aspect.

## **Family Bathroom**

Rear aspect, low level WC, tiled floor, part tiled walls, bidet, jacuzzi bath, 2 x wash hand basins on vanity unit, large walk-in shower cubicle, heated towel rail.

**Study / Annex Room** 10' 8" x 7' 7" (3.25m x 2.31m) Self contained - side aspect, bedroom with sink, space for washing machine.

## En - suite

Side aspect, low level WC, wall mounted wash hand basin, corner shower unit with hand held attachment.

**Rear Garden** 105' 0" x 35' 0" (31.98m x 10.66m) Low maintenence garden with large patio area and mature plants