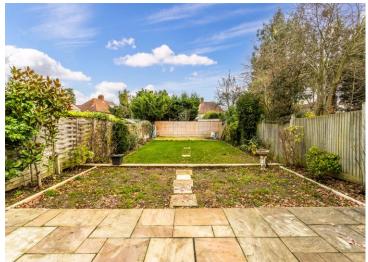

## En - suite

Side aspect, low level WC, wall mounted wash hand basin, corner shower unit with hand held attachment.

**Rear Garden** 105' 0" x 35' 0" (31.98m x 10.66m) Low maintenence garden with large patio area and mature plants