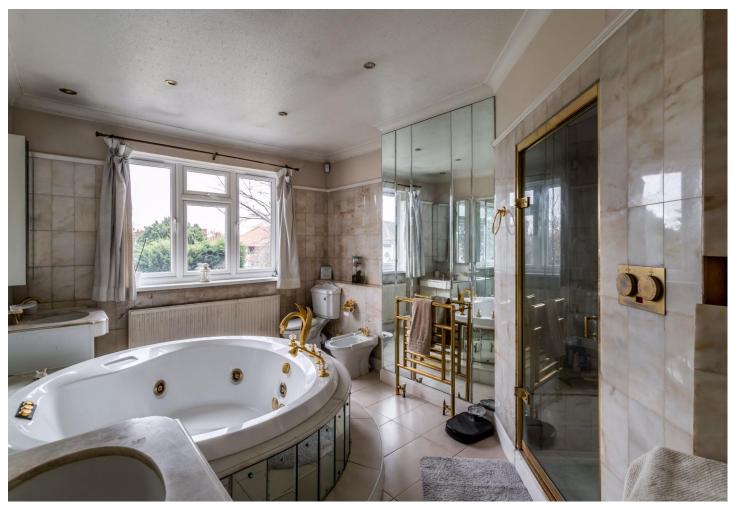

## **Family Bathroom**

Rear aspect, low level WC, tiled floor, part tiled walls, bidet, jacuzzi bath, 2 x wash hand basins on vanity unit, large walk-in shower cubicle, heated towel rail.

**Study / Annex Room** 10' 8" x 7' 7" (3.25m x 2.31m) Self contained - side aspect, bedroom with sink, space for washing machine.