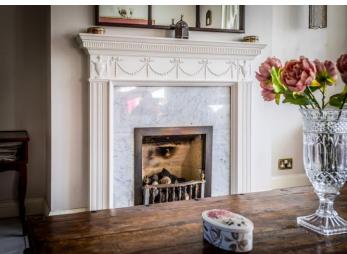

**Garden Room** 19' 5" x 11' 10" (5.91m x 3.60m)
Triple aspect, under floor heating, marble floor, doors leading out onto patio area.

**Sitting Room** 14' 1" x 13' 7" (4.29m x 4.14m) Front aspect, large bay window, marble floor, gas feature fireplace.