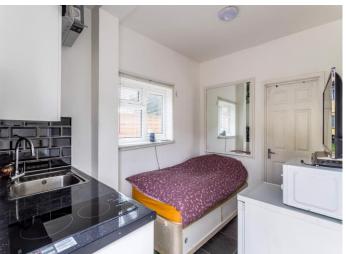

## **Family Bathroom**

Rear aspect, low level WC, tiled floor, part tiled walls, bidet, jacuzzi bath, 2 x wash hand basins on vanity unit, large walk-in shower cubicle, heated towel rail.

**Study / Annex Room** 10' 8" x 7' 7" (3.25m x 2.31m) Self contained - side aspect, bedroom with sink, space for washing machine.