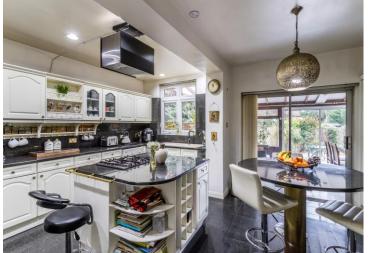

**Kitchen / Breakfast Room** 16' 5" x 15' 1" (5.00m x 4.59m)

Double aspect, marble floor, high and low level storage, central island with storage and gas hob, marble worksurfaces, space for dishwasher, space for american style fridge/freezer, electric double oven, underfloor heating, space for washing machine, ceiling mounted extractor fan, patio doors leading into garden room.