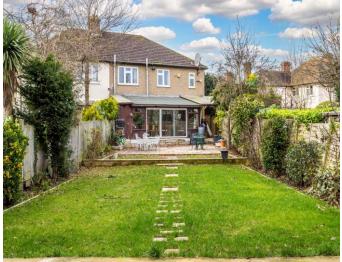

## En - suite

Side aspect, low level WC, wall mounted wash hand basin, corner shower unit with hand held attachment.

**Rear Garden** 105' 0" x 35' 0" (31.98m x 10.66m) Low maintenence garden with large patio area and mature plants