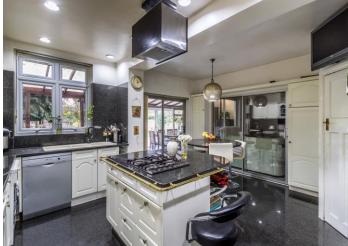

**Kitchen / Breakfast Room** 16' 5" x 15' 1" (5.00m x 4.59m)

Double aspect, marble floor, high and low level storage, central island with storage and gas hob, marble worksurfaces, space for dishwasher, space for american style fridge/freezer, electric double oven, underfloor heating, space for washing machine, ceiling mounted extractor fan, patio doors leading into garden room.