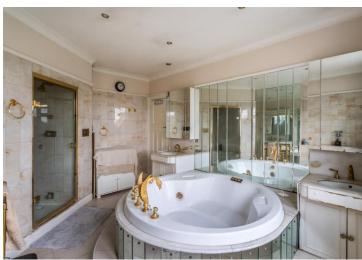

## **Family Bathroom**

Rear aspect, low level WC, tiled floor, part tiled walls, bidet, jacuzzi bath, 2 x wash hand basins on vanity unit, large walk-in shower cubicle, heated towel rail.

**Study / Annex Room** 10' 8" x 7' 7" (3.25m x 2.31m) Self contained - side aspect, bedroom with sink, space for washing machine.