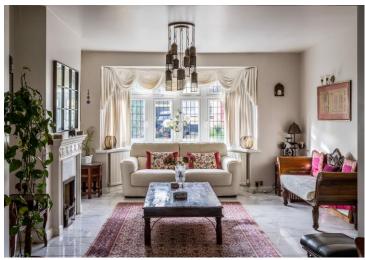

**Garden Room** 19' 5" x 11' 10" (5.91m x 3.60m)
Triple aspect, under floor heating, marble floor, doors leading out onto patio area.

**Sitting Room** 14' 1" x 13' 7" (4.29m x 4.14m) Front aspect, large bay window, marble floor, gas feature fireplace.