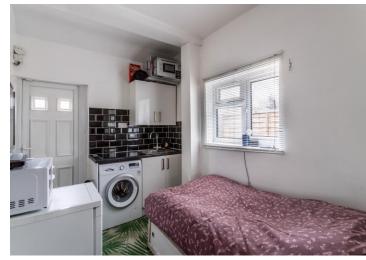

## **Family Bathroom**

Rear aspect, low level WC, tiled floor, part tiled walls, bidet, jacuzzi bath, 2 x wash hand basins on vanity unit, large walk-in shower cubicle, heated towel rail.

**Study / Annex Room** 10' 8" x 7' 7" (3.25m x 2.31m) Self contained - side aspect, bedroom with sink, space for washing machine.