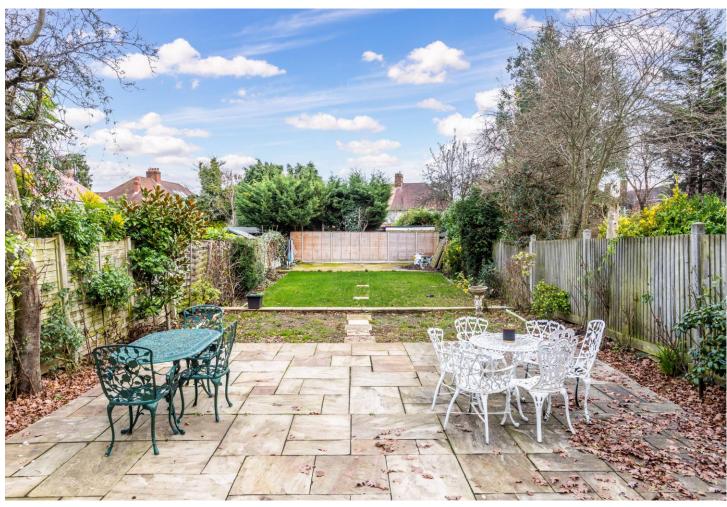

## En - suite

Side aspect, low level WC, wall mounted wash hand basin, corner shower unit with hand held attachment.

**Rear Garden** 105' 0" x 35' 0" (31.98m x 10.66m) Low maintenence garden with large patio area and mature plants