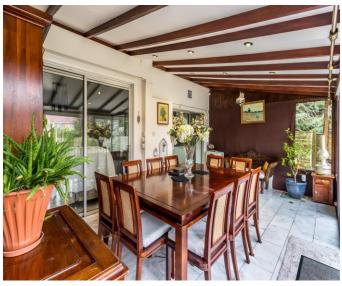

**Dining Room** 14' 6" x 12' 5" (4.42m x 3.78m) Rear aspect, marble floor, patio doors leading into garden room, gas feature fireplace.

**Bedroom 1** 13' 7" x 12' 2" (4.14m x 3.71m) Front aspect, large bay window, fitted wardrobes.