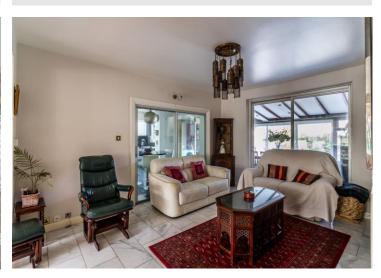

**Garden Room** 19' 5" x 11' 10" (5.91m x 3.60m)
Triple aspect, under floor heating, marble floor, doors leading out onto patio area.

**Sitting Room** 14' 1" x 13' 7" (4.29m x 4.14m) Front aspect, large bay window, marble floor, gas feature fireplace.