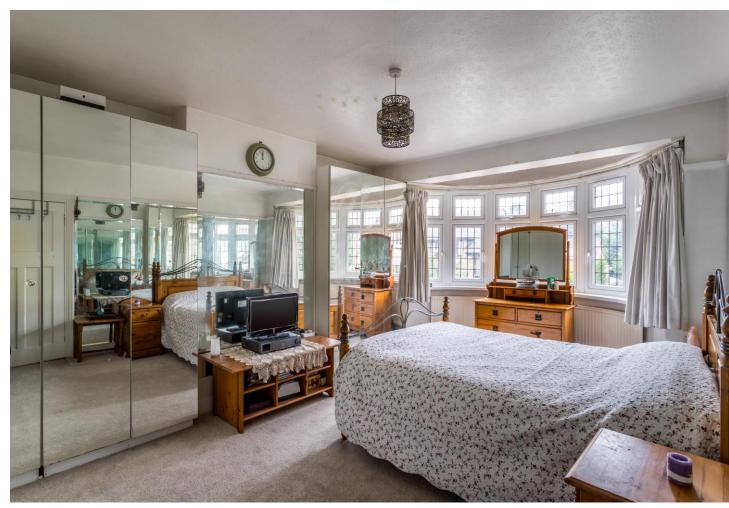

**Dining Room** 14' 6" x 12' 5" (4.42m x 3.78m) Rear aspect, marble floor, patio doors leading into garden room, gas feature fireplace.

**Bedroom 1** 13' 7" x 12' 2" (4.14m x 3.71m) Front aspect, large bay window, fitted wardrobes.