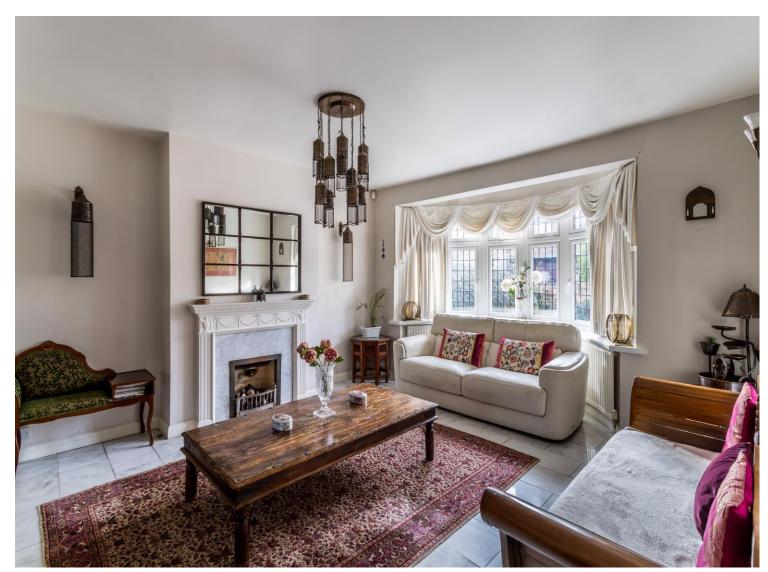

**Garden Room** 19' 5" x 11' 10" (5.91m x 3.60m)
Triple aspect, under floor heating, marble floor, doors leading out onto patio area.

**Sitting Room** 14' 1" x 13' 7" (4.29m x 4.14m) Front aspect, large bay window, marble floor, gas feature fireplace.