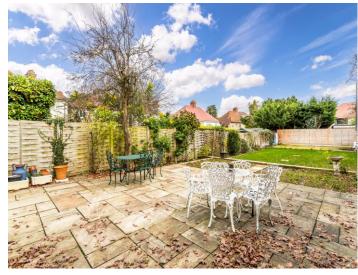

## En - suite

Side aspect, low level WC, wall mounted wash hand basin, corner shower unit with hand held attachment.

**Rear Garden** 105' 0" x 35' 0" (31.98m x 10.66m) Low maintenence garden with large patio area and mature plants